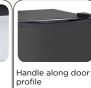

## **GENERAL FEATURES**

| 30 Lt. Absorption Minibar                             | • |
|-------------------------------------------------------|---|
| Absorption cooling with R600a                         | • |
| Silent operation                                      | • |
| Low vibrations                                        | • |
| Low maintenance                                       | • |
| Foaming Agent Cyclopentane (40mm per side - CFC Free) | • |
| Mechanical thermostat                                 | • |
| Interior LED light                                    | • |
| Lock fitted as standard                               | • |
| Door rack                                             | • |
| Removable Gasket                                      | • |
| Adjustable shelves: 1 Pcs                             | • |
| Handle along door profile                             | • |
| N.4 Adjustable feet                                   | • |
| Energy efficiency class: B                            | • |
|                                                       |   |