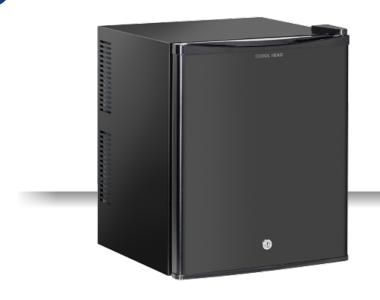

## **GENERAL FEATURES**

| 30 Lt. Absorption Minibar                             | • |
|-------------------------------------------------------|---|
| Absorption cooling with R600a                         | • |
| Silent operation                                      | • |
| Low vibrations                                        | • |
| Low maintenance                                       | • |
| Foaming Agent Cyclopentane (40mm per side - CFC Free) | • |
| Mechanical thermostat                                 | • |
| Interior LED light                                    | • |
| Lock fitted as standard                               | • |
| Door rack                                             | • |
| Removable Gasket                                      | • |
| Adjustable shelves: 1 Pcs                             | • |
| Handle along door profile                             | • |
| N.4 Adjustable feet                                   | • |
| Energy efficiency class: B                            | • |
|                                                       |   |

# **TECHNICAL SPECIFICATIONS**

| Capacity                         | 26 L          |
|----------------------------------|---------------|
| Temperature                      | +6° ~ +12°C   |
| Consumption                      | 0.106 kWh/24h |
| Rated Power                      | 60 W          |
| Noise level                      | 26 dB(A)      |
| Net Weight                       | 8 Kg          |
| Gross Weight                     | 9 Kg          |
| External Dimensions (WxDxH mm)   | 380x380x480   |
| Internal Dimensions (WxDxH mm)   | 329x209x368   |
| Packaging dimensions (WxDxH mm)  | 420x420x495   |
| Loading quantities 20'/40'/40'HQ | 260/560/700   |