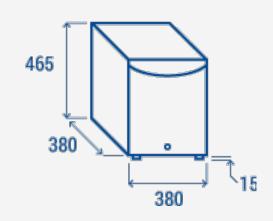

# **TECHNICAL SPECIFICATIONS**

| Capacity                         | 26 L          |
|----------------------------------|---------------|
| Temperature                      | +6° ~ +12°C   |
| Consumption                      | 0.106 kWh/24h |
| Rated Power                      | 60 W          |
| Noise level                      | 26 dB(A)      |
| Net Weight                       | 8 Kg          |
| Gross Weight                     | 9 Kg          |
| External Dimensions (WxDxH mm)   | 380x380x480   |
| Internal Dimensions (WxDxH mm)   | 329x209x368   |
| Packaging dimensions (WxDxH mm)  | 420x420x495   |
| Loading quantities 20'/40'/40'HQ | 260/560/700   |

## **PRODUCT DIMENSIONS**