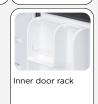

## **GENERAL FEATURES**

| 30 Lt. Absorption Minibar                             | • |
|-------------------------------------------------------|---|
| Absorption cooling with R600a                         | • |
| Silent operation                                      | • |
| Low vibrations                                        | • |
| Low maintenance                                       | • |
| Foaming Agent Cyclopentane (40mm per side - CFC Free) | • |
| Mechanical thermostat                                 | • |
| Interior LED light                                    | • |
| Lock fitted as standard                               | • |
| Door rack                                             | • |
| Removable Gasket                                      | • |
| Adjustable shelves: 1 Pcs                             | • |
| Handle along door profile                             | • |
| N.4 Adjustable feet                                   | • |
| Energy efficiency class: B                            | • |
|                                                       |   |