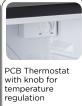

## **GENERAL FEATURES**

| 30 Lt. Absorption Minibar                             | • |
|-------------------------------------------------------|---|
| Absorption cooling with R600a                         | • |
| Silent operation                                      | • |
| Low vibrations                                        | • |
| Low maintenance                                       | • |
| Foaming Agent Cyclopentane (40mm per side - CFC Free) | • |
| Mechanical thermostat                                 | • |
| Interior LED light                                    | • |
| Lock fitted as standard                               | • |
| Door rack                                             | • |
| Removable Gasket                                      | • |
| Adjustable shelves: 1 Pcs                             | • |
| Handle along door profile                             | • |
| N.4 Adjustable feet                                   | • |
| Energy efficiency class: B                            | • |
|                                                       |   |